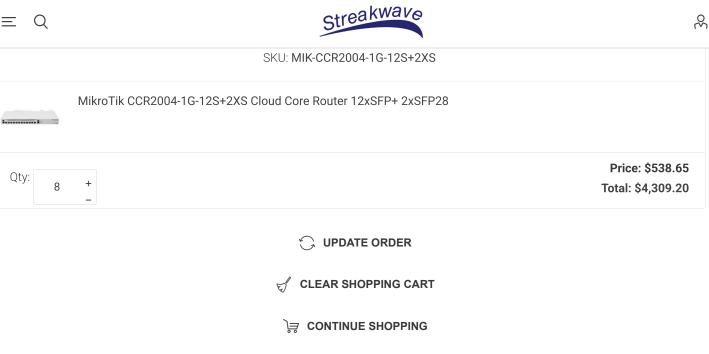

## **Order Details**

## **Tax Exemption Certificates**

Applied Certificates: 0003120783001



»

Streakwave Orders





Discount codes and Vouchers

PO / Reference Number

Comments

**Shipping Options** 

- Liftgate Required Freight Only
- Signature Required Parcel Only
- Blind Drop Shipment
- Shipment Protection ?

Total:

\$11,220.12

Shipping Calculated

**During Checkout** 

Shipping:

Est. Tax:

\$0.00



**PROCEED TO CHECKOUT** 

Need Help? Please call us toll free at (888) 604-5234

| ABOUT US                 | RESOURCES                    |
|--------------------------|------------------------------|
| Our Story                | Streakwave Blog              |
| Distribution Facilities  | FCC Spectrum Chart           |
| Training & Certification | Glossary of Terms            |
| Download Line Card       | Export & Regulations         |
| WORK WITH US             | CUSTOMER SUPPORT             |
| B