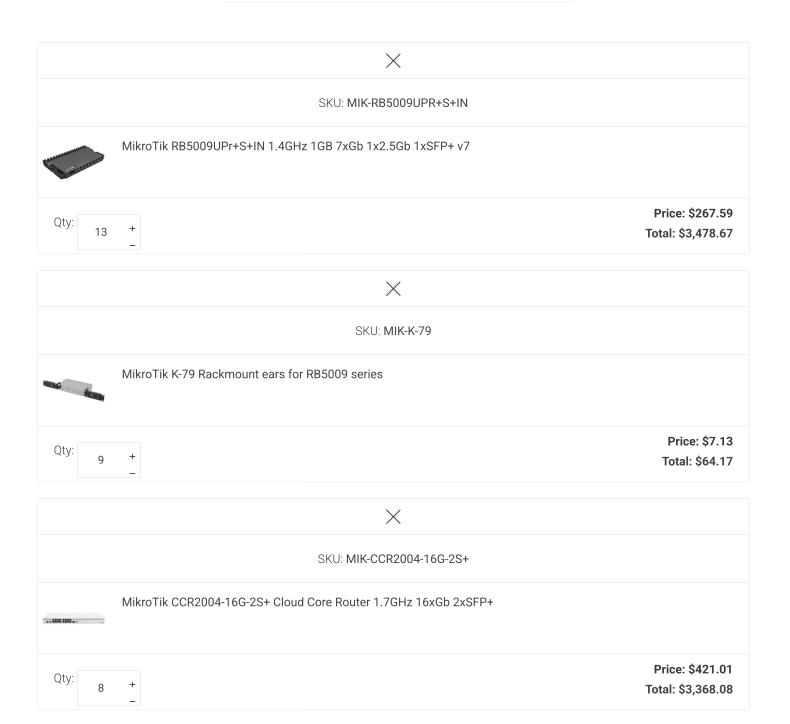

## **Order Details**

## **Tax Exemption Certificates**

Applied Certificates: 0003120783001



»

Streakwave Orders





Discount codes and Vouchers

PO / Reference Number

Comments

**Shipping Options** 

- Liftgate Required Freight Only
- Signature Required Parcel Only
- Blind Drop Shipment
- Shipment Protection ?

Total:

\$11,220.12

Shipping Calculated

**During Checkout** 

Shipping:

Est. Tax:

\$0.00



**PROCEED TO CHECKOUT** 

Need Help? Please call us toll free at (888) 604-5234

| ABOUT US                 | RESOURCES                    |
|--------------------------|------------------------------|
| Our Story                | Streakwave Blog              |
| Distribution Facilities  | FCC Spectrum Chart           |
| Training & Certification | Glossary of Terms            |
| Download Line Card       | Export & Regulations         |
| WORK WITH US             | CUSTOMER