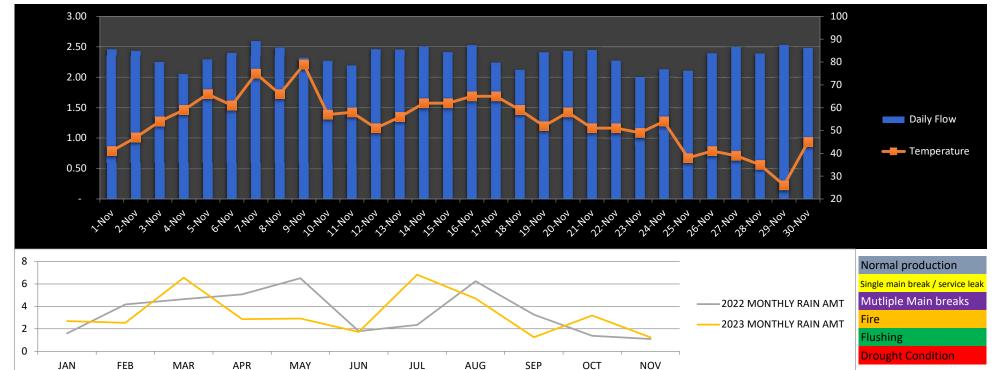

## November

| r٥ |  |  |  |
|----|--|--|--|
|    |  |  |  |

Water produced Water Sold

Storage

% Unaccounted

Max Day

Prev Month connections:

Current Month connections:

Average distirbution chlorine

Average Distribution Phosphate

Average Treatment Iron

Average Treatment Maganese