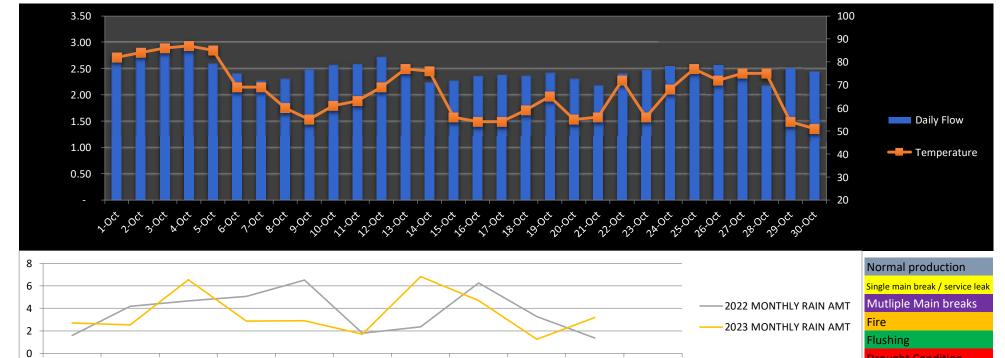

## Water Utility

2023 Monthly Report

October

**Drought Condition** 

| Т | r۵ | 21 | ۱n | n | ٦r | ١ŧ |
|---|----|----|----|---|----|----|

FEB

MAR

APR