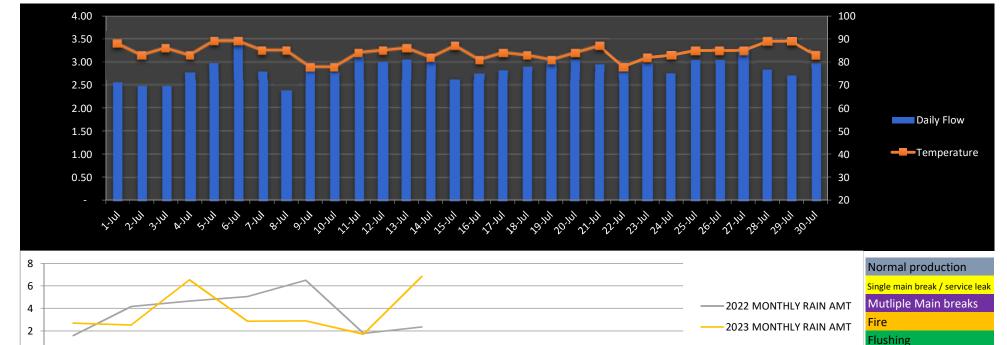

Water Utility

2023 Monthly Report

July

|  |  |  |  | n |  |
|--|--|--|--|---|--|
|  |  |  |  |   |  |
|  |  |  |  |   |  |

FEB

MAR

APR

MAY